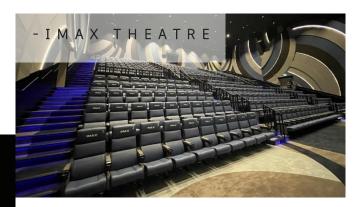

EMPEROR CINEMAS - 英皇戲院

Project at Lisboeta Macau

Project at Lisboeta Macau

#### **CLIENT**

#### 英皇電影城(澳門)有限公司

Site Area (m2): 4304.07 square meters

Project Status: Completed

- i. Statutory Compliance Consultant
- ii. Authorized Persons
- iii. Technical Director
- iv. Part of the Site Supervision & QA/QC Team
- v. A&A Works