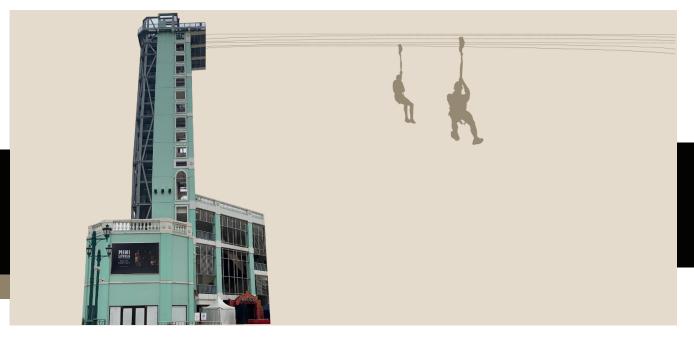

EMPEROR CINEMAS - 英皇戲院

Project at Lisboeta Macau

ZIPCITY Macau - 澳門飛索

Project at Lisboeta Macau

#### **CLIENT**

ZIPCITY MACAU LIMITED ZIPCITY 澳門有限公司

Site Area (m2): 1557.93 square meters

Project Status: On going

#### PROVISION i. Statutory Co ii. Authorized F A&A Works **PROVISION**

Statutory Compliance Consultant

**Authorized Persons** 

G o A i r b o r n e I n d o o r S k y d i v i n g - 澳 門 室 內 跳 傘

Project at Lisboeta Macau