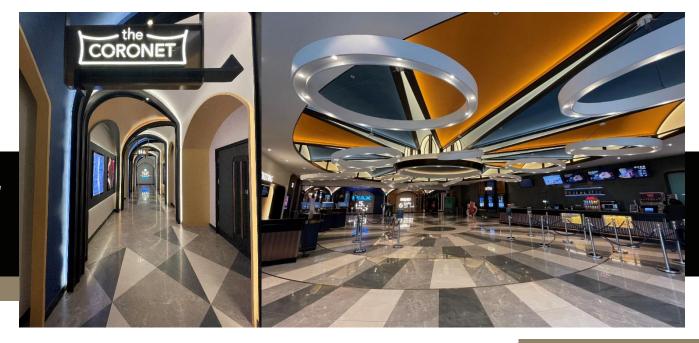

EMPEROR CINEMAS - 英皇戲院

Project at Lisboeta Macau

Project at Lisboeta Macau

#### **CLIENT**

#### 英皇電影城(澳門)有限公司

Site Area (m2): 4304.07 square meters

Project Status: Completed

- i. Statutory Compliance Consultant
- ii. Authorized Persons
- iii. Technical Director
- iv. Part of the Site Supervision & QA/QC Team
- v. A&A Works