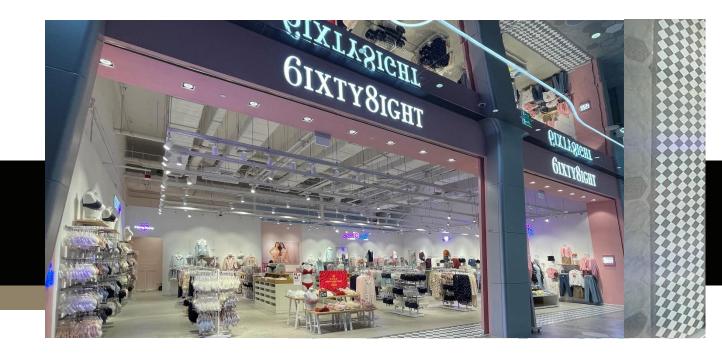

# **RETAIL** 6 i x t y 8 i g h t

Project at Lisboeta Macau

#### **CLIENT**

6IXTY 8IGHT (澳門)—人有限公司 6IXTY 8IGHT (MACAU) LIMITED

Site Area (m2): 265.92 square meters

Project Status: On going

- Statutory Compliance Consultant
- . Authorized Persons

Project at Lisboeta Macau