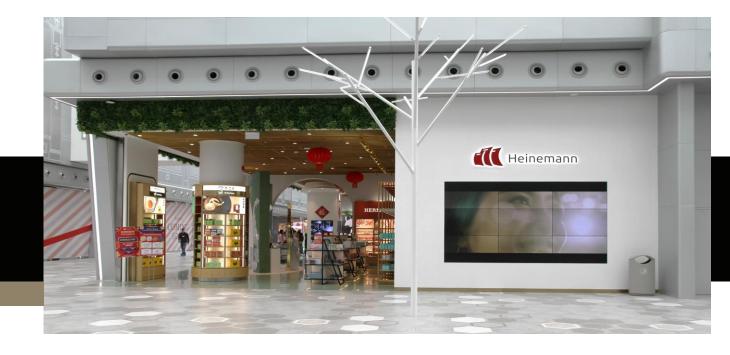

Heinemann - 喜 臨 門

Project at Lisboeta Macau

#### **CLIENT**

HEINEMANN MACAU LTD. 海內曼澳門一人有限公司

Site Area (m2): 629 square meters

Project Status: On going

# PROVISION IN CONTROL OF SERVICE III.

Statutory Compliance Consultant

. Authorized Persons

iii. A&A Works