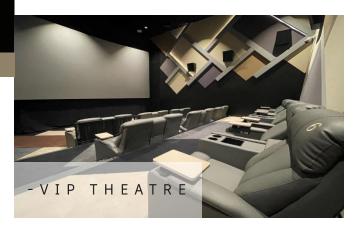

EMPEROR CINEMAS - 英皇戲院

Project at Lisboeta Macau

Project at Lisboeta Macau

#### **CLIENT**

#### 英皇電影城(澳門)有限公司

Site Area (m2): 4304.07 square meters

Project Status: Completed

- i. Statutory Compliance Consultant
- ii. Authorized Persons
- iii. Technical Director
- iv. Part of the Site Supervision & QA/QC Team
- v. A&A Works